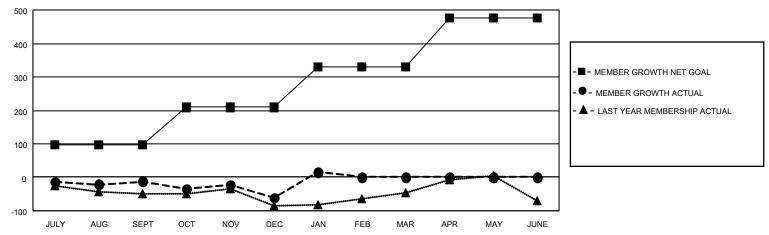

## LOCATION: CANADA

GMT: OPEN

GMT CA NA

| -             |               |             |               |                       |                        |                         |                                                    |  |
|---------------|---------------|-------------|---------------|-----------------------|------------------------|-------------------------|----------------------------------------------------|--|
| Clubs         |               |             |               | Members               |                        |                         |                                                    |  |
|               | RESULTS FOR   | R 2023-2024 |               | RESULTS FOR 2023-2024 |                        |                         |                                                    |  |
| QUARTER       | NEW CLUB GOAL | NEW CLUBS   | DROPPED CLUBS | QUARTER               | BER GROWTH NET<br>GOAL | MEMBER GROWTH<br>ACTUAL | DROPPED<br>MEMBERS ACTUAI<br>(including transfers) |  |
| JULY/AUG/SEPT | 0             | 1           | 1             | JULY/AUG/SEPT         | 96                     | 112                     | 112                                                |  |
| OCT/NOV/DEC   | 3             | 0           | 1             | OCT/NOV/DEC           | 113                    | 182                     | 218                                                |  |
| JAN/FEB/MAR   | 2             | 2           | 0             | JAN/FEB/MAR           | 121                    | 148                     | 63                                                 |  |
| APR/MAY/JUNE  | 1             | 0           | 0             | APR/MAY/JUNE          | 146                    | 0                       | 0                                                  |  |
|               |               |             |               |                       |                        |                         |                                                    |  |