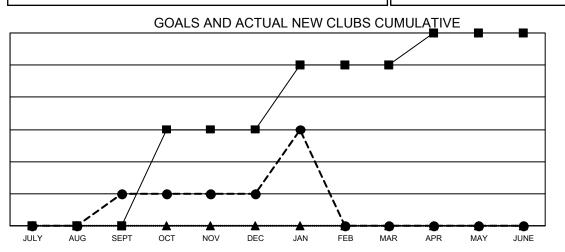

## LOCATION: CANADA

GMT: OPEN

GMT CA NA

| -             |               |             |               |                       |                        |                         |                                                    |  |
|---------------|---------------|-------------|---------------|-----------------------|------------------------|-------------------------|----------------------------------------------------|--|
| Clubs         |               |             |               | Members               |                        |                         |                                                    |  |
|               | RESULTS FOR   | R 2023-2024 |               | RESULTS FOR 2023-2024 |                        |                         |                                                    |  |
| QUARTER       | NEW CLUB GOAL | NEW CLUBS   | DROPPED CLUBS | QUARTER               | BER GROWTH NET<br>GOAL | MEMBER GROWTH<br>ACTUAL | DROPPED<br>MEMBERS ACTUAI<br>(including transfers) |  |
| JULY/AUG/SEPT | 0             | 1           | 1             | JULY/AUG/SEPT         | 96                     | 112                     | 112                                                |  |
| OCT/NOV/DEC   | 3             | 0           | 1             | OCT/NOV/DEC           | 113                    | 182                     | 218                                                |  |
| JAN/FEB/MAR   | 2             | 2           | 0             | JAN/FEB/MAR           | 121                    | 148                     | 63                                                 |  |
| APR/MAY/JUNE  | 1             | 0           | 0             | APR/MAY/JUNE          | 146                    | 0                       | 0                                                  |  |
|               |               |             |               |                       |                        |                         |                                                    |  |